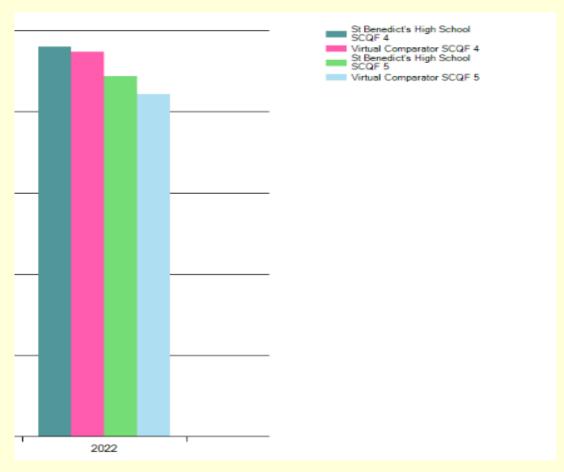

### Attainment – Depth and Breadth

S4 – 7 subjects

S5 – 5 subjects

S6 – 4 subjects (+ community)

Above the virtual comparator in <u>all key measures</u> at National 5 and Higher level

In line at Advanced Higher level