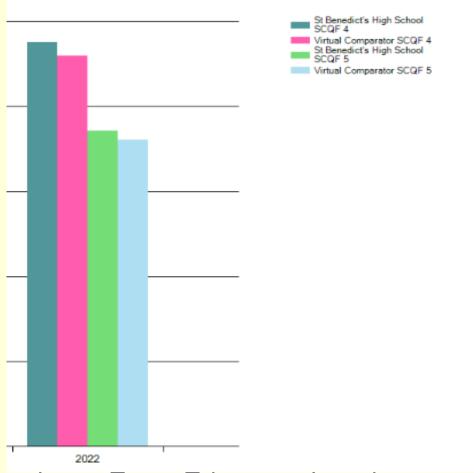

### Attainment – Depth and Breadth

S4 – 7 subjects

S5 – 5 subjects

S6 – 4 subjects (+ community)

Above the virtual comparator in <u>all key measures</u> at National 5 and Higher level

In line at Advanced Higher level